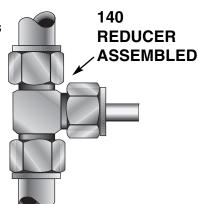

## 140 "O-RING SEAL" TUBE REDUCER ADAPTERS

#### Compact! Saves Time! Simplifies Systems! Eliminates Large Inventories Of Special Fittings

The Lenz exclusive Tube Reducer Adapter makes possible line reductions on any leg by the use of standard adapters and adapter nuts.

Note: When reducer is ordered as part of a fitting, credit will be given for the standard nut and tube sleeve which are replaced by the reducer nut and reducer tube sleeve.