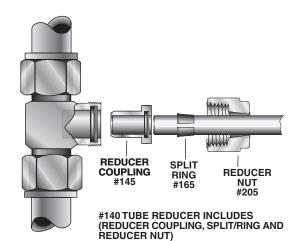

## 140 "O-RING SEAL" TUBE REDUCER ADAPTERS

#### Compact! Saves Time! Simplifies Systems! Eliminates Large Inventories Of Special Fittings

The Lenz exclusive Tube Reducer Adapter makes possible line reductions on any leg by the use of standard adapters and adapter nuts.

Note: When reducer is ordered as part of a fitting, credit will be given for the standard nut and tube sleeve which are replaced by the reducer nut and reducer tube sleeve.