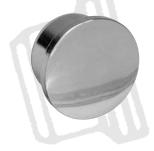

### 205P PLUG TO PLUG O-RING FITTING END USED WITH 205 NUT

#### 205P Plug • To Plug O-Ring Fitting End Used With 205 Nut

| Part No. | Tube<br>O.D.       | Length                          |
|----------|--------------------|---------------------------------|
| 205P-2   | 1/8"               | <sup>25</sup> / <sub>64</sub> " |
| 205P-4   | 1/4"               | 1/2"                            |
| 205P-5   | <sup>5</sup> /16"  | 1/2"                            |
| 205P-6   | 3/8"               | <sup>9</sup> /16"               |
| 205P-8   | 1/2"               | 9/16"                           |
| 205P-10  | 5/8"               | 9/16"                           |
| 205P-12  | 3/4"               | 19/32"                          |
| 205P-14  | 7/8"               | 19/32"                          |
| 205P-16  | 1"                 | 23/32"                          |
| 205P-20  | 1 <sup>1</sup> /4" | 23/32"                          |
| 205P-24  | 1 <sup>1</sup> /2" | 27/32"                          |
| 205P-32  | 2"                 | 7/8"                            |